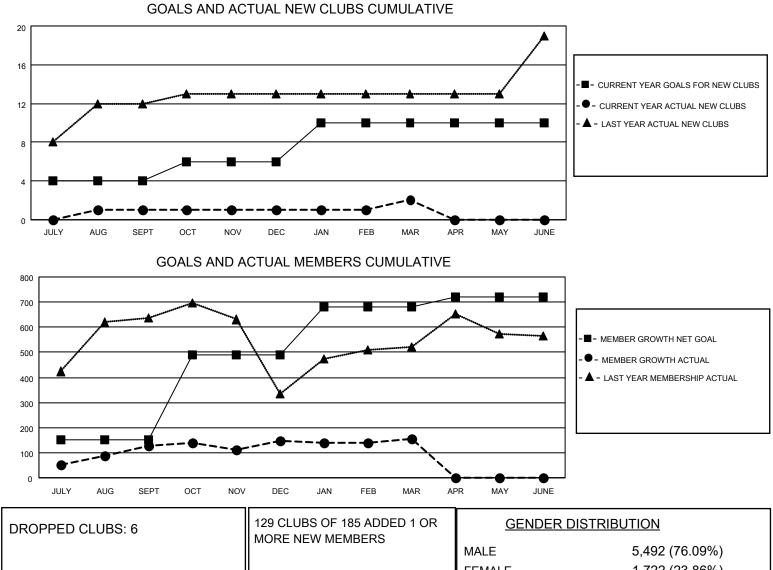

## LOCATION INDIA

District 324 B

Results as of: 3/31/2023

| Clubs                 |               |           |               | Members               |                         |                         |                                                    |
|-----------------------|---------------|-----------|---------------|-----------------------|-------------------------|-------------------------|----------------------------------------------------|
| RESULTS FOR 2022-2023 |               |           |               | RESULTS FOR 2022-2023 |                         |                         |                                                    |
| QUARTER               | NEW CLUB GOAL | NEW CLUBS | DROPPED CLUBS | QUARTER               | MBER GROWTH NET<br>GOAL | MEMBER GROWTH<br>ACTUAL | DROPPED<br>MEMBERS ACTUAL<br>(including transfers) |
| JULY/AUG/SEPT         | 4             | 1         | 1             | JULY/AUG/SEPT         | 150                     | 235                     | 74                                                 |
| OCT/NOV/DEC           | 2             | 0         | 4             | OCT/NOV/DEC           | 340                     | 361                     | 322                                                |
| JAN/FEB/MAR           | 4             | 1         | 1             | JAN/FEB/MAR           | 190                     | 61                      | 51                                                 |
| APR/MAY/JUNE          | 0             | 0         | 0             | APR/MAY/JUNE          | 40                      | 0                       | 0                                                  |

|                 |     | MORE NEW MEMBERS          | MALE<br>FEMALE                     | 5,492 (76.09%)<br>1,722 (23.86%) |
|-----------------|-----|---------------------------|------------------------------------|----------------------------------|
| DROPPED MEMBERS |     |                           | NON BINARY<br>PREFER NOT TO ANSWER | 0 (0.00%)<br>4 (0.06%)           |
| DECEASED        | 15  |                           |                                    | 1 (0.0070)                       |
| CLUB CANCELLED  | 118 | CLICK HERE FOR CUMULATIVE | TOTAL FAMILY UNIT MEMBERS          | s 4,679                          |
| OTHER           | 315 | MEMBERSHIP DATA           |                                    |                                  |
| TOTAL           | 448 |                           | FAMILY MEMBERS PAYING HA           | LF DUES 3,056                    |
|                 |     |                           |                                    |                                  |